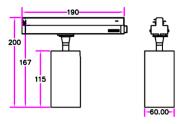

# TRACK/SPOT LIGHT/ANTI-GLARE

# Model: TRA TR004







#### Feature:

- Spot light, track light
- 4 ways track adaptor with build in LED Driver
- High lumen output

## **Technical data:**

| • | Light source        | COB or others                      |
|---|---------------------|------------------------------------|
| • | LED Power (max)     | 12.6W (350mA, 36V)                 |
| • | System Power (ref.) | 15W (ref. only depends on the ECG) |
| • | Lumen flux (tvp.)   | 1100lm                             |

Colour temperature 2700K, 3000K, 4000K

Colour rendering index Ra≥90MacAdam Step 3

Beam Angle 15D, 24D, 36D Reflector

Tiltable Yes
Ingress protection IP21
Operation temperature 0-40C
Protection Class III

LED Life time 50,000h L70B10
Finishing White/Black
Construction Aluminum
Installation Track

■ Dimension 60x190x200mm

LED Driver B