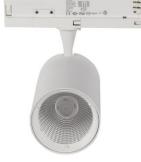

# TRACK/SPOT LIGHT/ANTI-GLARE

# Model: TRA TR004

#### Feature:

- Spot light, track light
- 4 ways track adaptor with build in LED Driver
- High lumen output