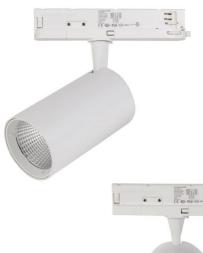

# TRACK/SPOT LIGHT/ANTI-GLARE

# Model: TRA TR004

#### Feature:

- Spot light, track light
- 4 ways track adaptor with build in LED Driver
- High lumen output