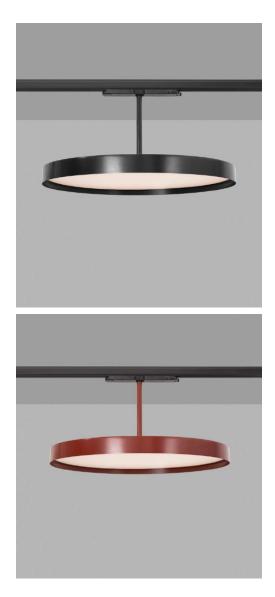

## TRACK/FLAT PANEL/WIDE ANGLE Model: TRA-TR3041

## Feature:

- 600mm diameter flat panel
- 4 ways track build in track LED driver available
- WIDE angle

## Technical data:

| - | Light course           | SMD2835 LED                        |
|---|------------------------|------------------------------------|
| - | Light source           |                                    |
| • | LED Power (max)        | 32.4W (900mA, 36V)                 |
| • | System Power (ref.)    | 40W (ref. only depends on the ECG) |
| • | Lumen flux (typ.)      | 1800lm                             |
| • | Colour temperature     | 2700K, 3000K, 4000K                |
| • | Colour rendering index | Ra≥90                              |
| • | MacAdam Step           | 3                                  |
| • | Beam Angle             | WIDE                               |
| • |                        |                                    |
| • | Ingress protection     | IP21                               |
| • | Operation temperature  | 0-40C                              |
| • | Protection Class       | III                                |
| • | LED Life time          | 50,000h L70B10                     |
| • | Finishing              | White/Black/other color            |
| • | Construction           | Aluminum                           |
| • | Installation           | Track                              |
| • | Dimension              | 600mm(OD)x350mm(H)                 |
| • | LED Driver             | Build in Track LED Driver          |
| • | Trimless version       | NA                                 |
|   |                        |                                    |