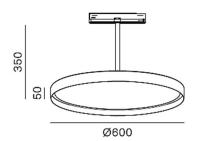

## Technical data:

| - | Light course           | SMD2835 LED                        |
|---|------------------------|------------------------------------|
| - | Light source           |                                    |
| • | LED Power (max)        | 32.4W (900mA, 36V)                 |
| • | System Power (ref.)    | 40W (ref. only depends on the ECG) |
| • | Lumen flux (typ.)      | 1800lm                             |
| • | Colour temperature     | 2700K, 3000K, 4000K                |
| • | Colour rendering index | Ra≥90                              |
| • | MacAdam Step           | 3                                  |
| • | Beam Angle             | WIDE                               |
| • |                        |                                    |
| • | Ingress protection     | IP21                               |
| • | Operation temperature  | 0-40C                              |
| • | Protection Class       | III                                |
| • | LED Life time          | 50,000h L70B10                     |
| • | Finishing              | White/Black/other color            |
| • | Construction           | Aluminum                           |
| • | Installation           | Track                              |
| • | Dimension              | 600mm(OD)x350mm(H)                 |
| • | LED Driver             | Build in Track LED Driver          |
| • | Trimless version       | NA                                 |
|   |                        |                                    |